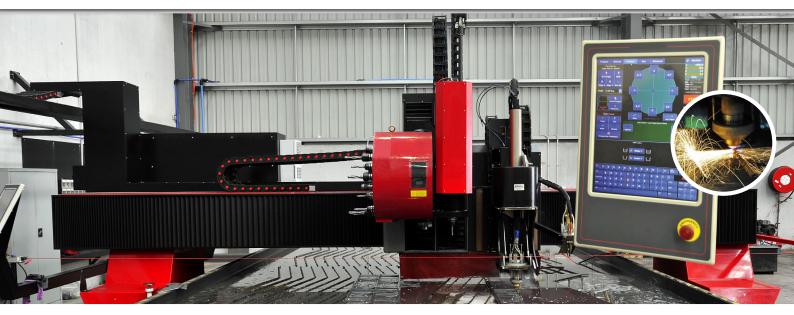

### NEW PLASMA MACHINING CENTRE

In order to increase our Processing & Fabrication services, Allsteel Processing recently installed a State of the art HI DEF PLASMA & MACHINING CENTRE. This enables us to offer further assistance when it comes to Processing / Fabricating your steel needs.

# Plasma Specs

- 3000 wide x 9600 long Cutting Bed
- PLASMA Up to 60mm (stainless)
- PLASMA Up to 80mm (mild steel)
- PLASMA Up to 80mm (aluminium)
- OXY 150mm +

- DRILLING (up to 50mm Dia)
- COUNTER BORING (up to 127mm Dia)
- BEVELLING
- DRILLING & TAPPING (up to 24mm Dia)